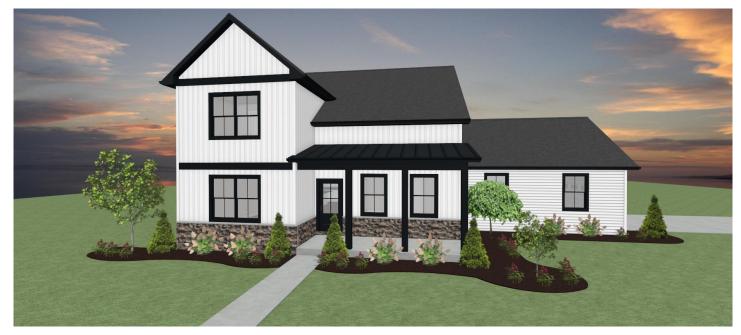

## For Sale

## 1438 Hay Parkway, Goshen IN

<u>First Floor</u>

Second Floor

<u>Finished</u>

Basement

Garage

1218 sq. ft.

902 sq. ft.

- Vinyl siding with stone accents
- ♦ Andersen windows
- ♦ Therma-Tru fiberglass entry door
- ♦ Covered porch entry
- Basement with egress and rough plumbing
- ♦ Second Floor Office

Home Price: \$370,000.00