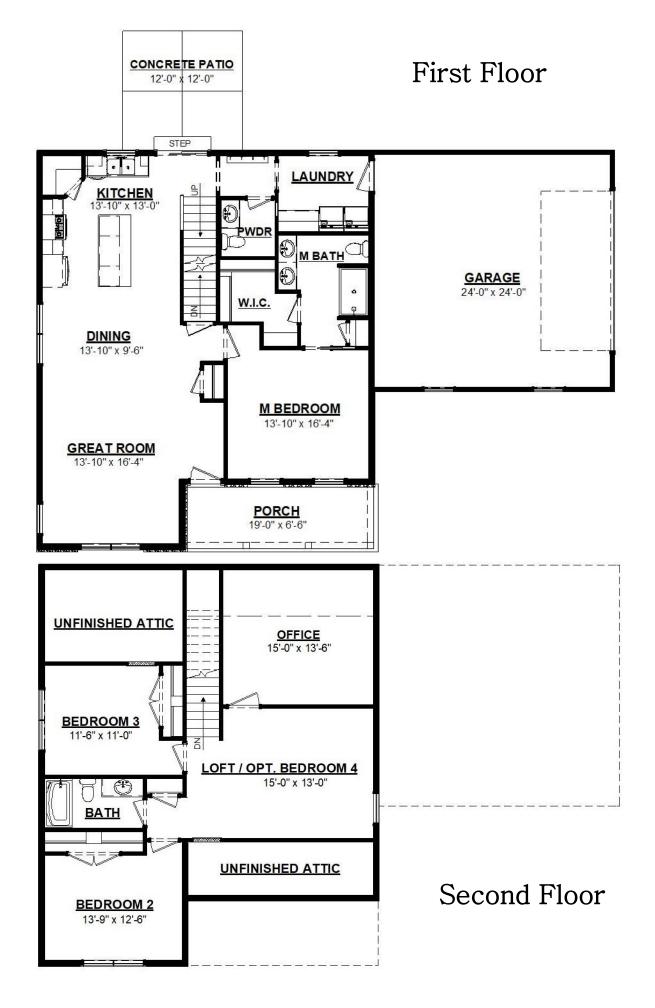

## 1438 Hay Parkway, Goshen IN

<u>First Floor</u>

Second Floor

<u>Finished</u>

Basement

Garage

1218 sq. ft.

902 sq. ft.

2120 sq. ft.

Unfinished

578 sq. ft. 2 Car

Bedrooms

3

<u>Bathrooms</u>

2 1/2

- Cabinets by Kountry Cabinets
- Stainless steel appliances
- ♦ Half wall with wood cap at stairway
- ♦ 9' First Floor Ceilings
- ♦ Walk-in Corner Pantry
- ♦ Optional 4th Bedroom

- Vinyl siding with stone accents
- ♦ Andersen windows
- ♦ Therma-Tru fiberglass entry door
- ♦ Covered porch entry
- Basement with egress and rough plumbing
- ♦ Second Floor Office

Home Price: \$370,000.00